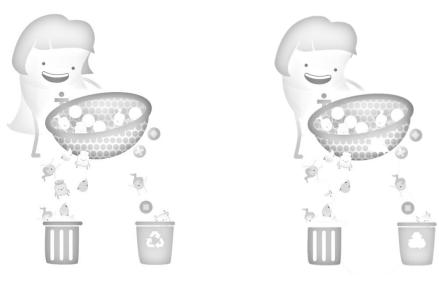

My Transplant Journey Colouring and Activity book





Can you help the doctor find his way through the maze to the transplant?



\*\*\*\*\*\*\*\*\*\*\*\*\*\*\*

## Fill in the blanks:

| Always remember | is not a |  |
|-----------------|----------|--|
|                 |          |  |

(option, cure, treatment, transplant)

## **Transplant Double Puzzle**



Unscramble each of the clue words.

Copy the letters in the numbered cells to other cells with the same number.

\*\*\*\*\*\*\*\*\*\*\*\*\*\*\*\*\*\*

## Find 6 differences in these 2 pictures













## Solution for Transplant Double Puzzle:

Original words: transplant, treatment, ready, match, donor, compatible, cure, genetics

Final word or phrase: Your Kidney Health Team will work with you to figure out if a kidney transplant is a good treatment for