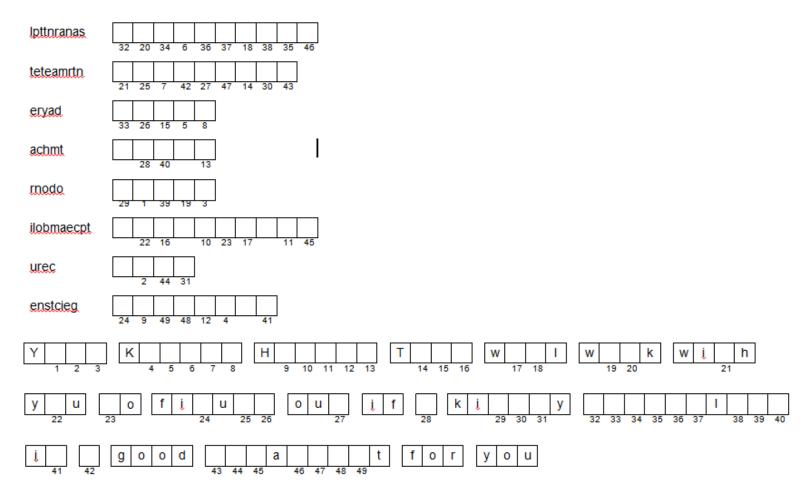

## **Transplant Double Puzzle**

Unscramble each of the clue words.

Copy the letters in the numbered cells to other cells with the same number.

\*\*\*\*\*\*\*\*\*\*\*\*\*\*\*\*\*\*

## Solution for Transplant Double Puzzle:

Original words: transplant, treatment, ready, match, donor, compatible, cure, genetics

Final word or phrase: Your Kidney Health Team will work with you to figure out if a kidney transplant is a good treatment for