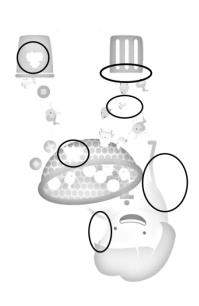

My Transplant Journey Colouring and Activity book





Can you help the doctor find his way through the maze to the transplant?



\*\*\*\*\*\*\*\*\*\*\*\*\*\*\*

## Fill in the blanks:

| Always remember | is not a |  |
|-----------------|----------|--|
|                 |          |  |

(option, cure, treatment, transplant)

## **Transplant Double Puzzle**



Unscramble each of the clue words.

Copy the letters in the numbered cells to other cells with the same number.

\*\*\*\*\*\*\*\*\*\*\*\*\*\*\*\*\*\*

## Find 6 differences in these 2 pictures













## Solution for Transplant Double Puzzle:

Original words: transplant, treatment, ready, match, donor, compatible, cure, genetics

Final word or phrase: Your Kidney Health Team will work with you to figure out if a kidney transplant is a good treatment for